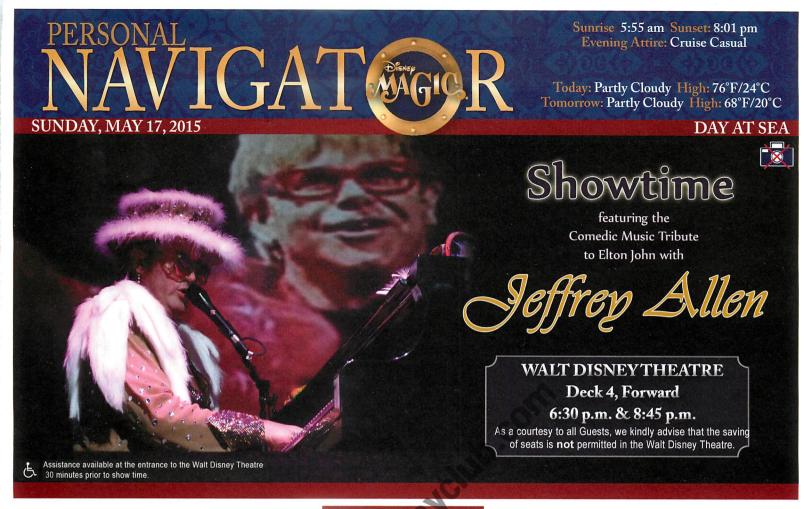

#### The Creation of the Walt Disney Family Museum Featuring Jeff Kurtti

Walt Disney Theatre, Deck 4, Forward - 1:00 pm

Go behind the scenes of the groundbreaking San Francisco museum dedicated to "the man behind the myth," in a presentation by the core exhibit's original creative director, content consultant, and media producer, Jeff Kurtti. This will replay on channel 26.8.